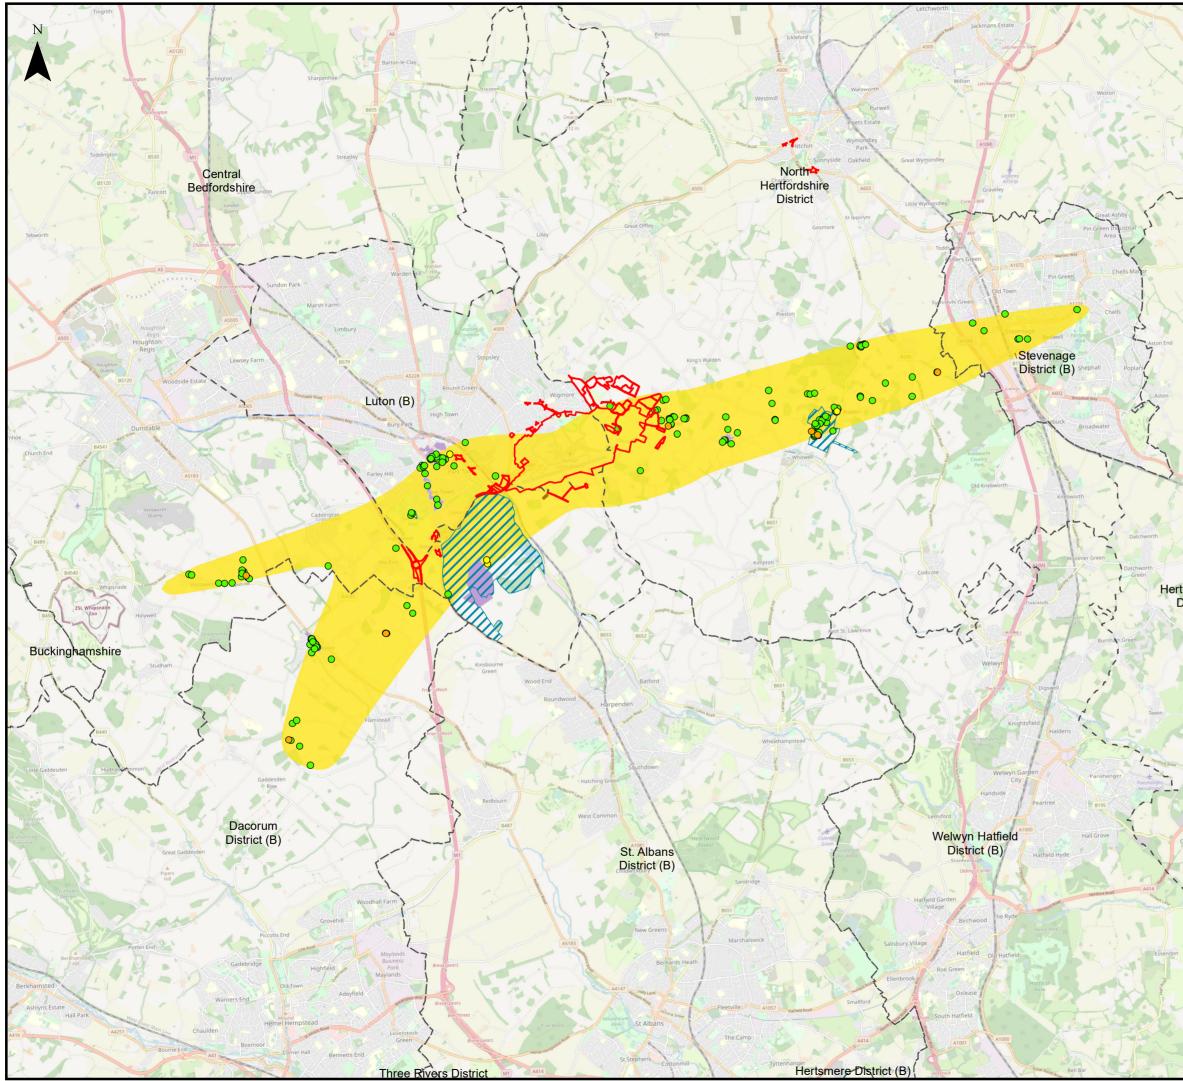

## Legend

Proposed Development Boundary

- Local Authority Boundary
- Registered Park And Garden (RPG)
- Scheduled Monument
- Conservation Area

## Listed Buildings - Grade

- I
- ||\*
- II

## dB difference betwen do-something (DS) and do-nothing (DN) (2039 LAeq, 16h)

East Hertfordshire District

> Contains OS data (c) Crown copyright and database right 2021. Service Layer Credits: © OpenStreetMap (and) contributors, CC-BY-SA JW 15/12/21 P01 First Issue MAB cs Checked Drawn Revision History Date Rev. Lut\_n Luton Rising Hart House Business Centre Kimpton Road, Luton, LU2 0L4 www.lutonrising.org.uk Rising Our airport. Our community. Our planet. London Luton Airport Development Consent Order Drawing Title Figure 10.8 Designated heritage assets -change of 2039 do-something (DS) and do-nothing (DN) 16h Noise Contours